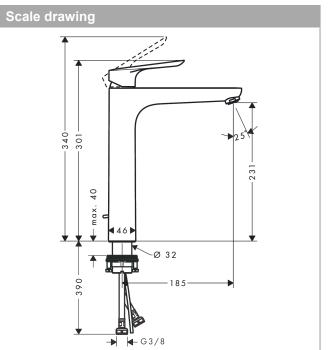

#### product features

- · consists of: single lever basin mixer, waste set
- · ComfortZone 230
- · projection 185 mm
- · normal spray
- · flow rate at 3 bar: 5 l/min
- · ceramic cartridge
- temperature limitation adjustable
- · suitable for continuous flow water heaters
- · pop-up waste set G 1¼
- · material waste set: synthetic
- connection type: G ¾ connections
- · connection dimension: DN15